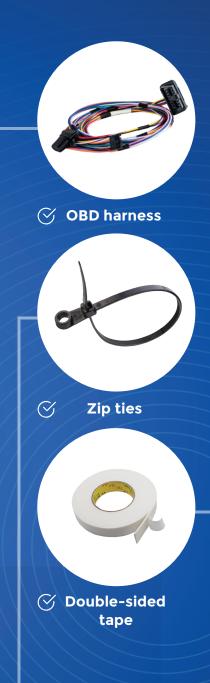

## What's Inside the Promo Kit: **Trace5**

Trace5 comes with everything you could need for GPS tracker installation. Each box contains: Trace5 GPS tracker, OBD harness, 5 zip ties and a piece of double-sided tape.

**OBD harness** connects the Trace5 GPS tracker to the vehicle. It has two connectors – a 12-pin connector and an OBD2 connector. Simply plug-in the 12-pin connector to the tracker and the OBD2 connector to the vehicle and that's it – GPS tracker installation is complete.

**Zip ties** and a piece of **double-sided tape** are used to mount the GPS tracker to the vehicle.

With everything at hand, Trace5 installation is quick and simple.