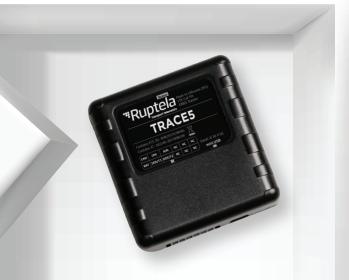

## What's Inside the Promo Kit: **Trace5**

Trace5 comes with everything you could need for GPS tracker installation. Each box contains: Trace5 GPS tracker, OBD harness, 5 zip ties and a piece of double-sided tape.